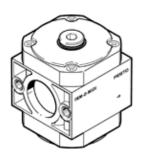

## branching module FRM-D-MIDI Part number: 170685

**FESTO** 

Pneumatic manifold with 4 connections, attachment facility for auxiliary modules, without threaded connection plates with FRB threaded pin.

## **Data sheet**

| Feature                                                | values                                                   |
|--------------------------------------------------------|----------------------------------------------------------|
| Assembly position                                      | Any                                                      |
| Design structure                                       | Branching module                                         |
| Operating pressure                                     | 0 16 bar                                                 |
| Standard nominal flow rate in main flow direction 1->2 | 8,200 l/min                                              |
| Operating medium                                       | Compressed air in accordance with ISO8573-1:2010 [7:-:-] |
|                                                        | Inert gases                                              |
| Corrosion resistance classification CRC                | 2                                                        |
| Storage temperature                                    | -10 60 °C                                                |
| Air purity class at output                             | Compressed air in accordance with ISO8573-1:2010 [7:-:-] |
|                                                        | Inert gases                                              |
| Medium temperature                                     | -10 60 °C                                                |
| Ambient temperature                                    | -10 60 °C                                                |
| Authorisation                                          | Germanischer Lloyd                                       |
| Product weight                                         | 382 g                                                    |
| Pneumatic connection, port 3                           | G1/2                                                     |
| Pneumatic connection, port 4                           | G1/4                                                     |
| Materials note                                         | Free of copper and PTFE                                  |
|                                                        | Conforms to RoHS                                         |
| Materials information, housing                         | Zinc die-casting                                         |